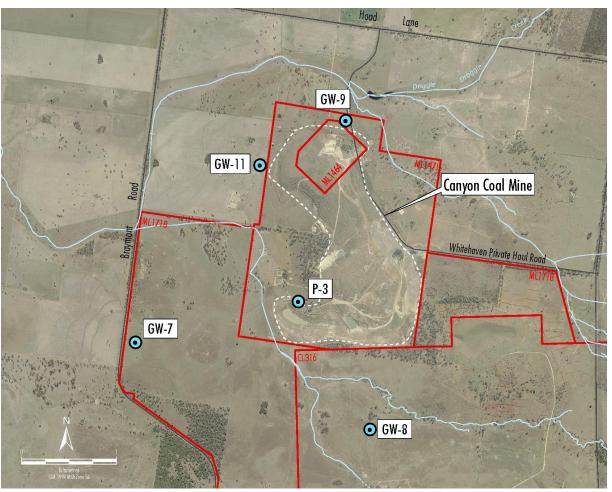

and adjacent farming activity.
- Data is for information purposes. Dust depositional gauge monitoring will be replaced by monitoring under the VEP Air Quality and Greenhouse Gast Management Plan



# **Canyon - Groundwater**

# **Background and Performance Monitoring**

- All sites standing water level monitored approximately every 6 months.
- Sites GW-11 and P-3 have water quality assessed every six months to review temporal trends.
- Groundwater levels have generally remained consistent, except for an increase in level at GW-8, but remains consistent with long-term trends at that site.
- EC and pH were consistent with temporal trends at all sites except P-3 where EC decreased. No oil or grease have been identified in monitoring bores or were below the limit of reporting (<5 mg/L).</li>





# **Canyon - Surface Water**

# **Background and Performance Monitoring**

- On average, the site received 809.8 mm of rain on the last 12 months. The highest rainfall was in September 2022 with 153.4 mm at the site weather station.
- Surface water monitoring undertaken on 7 occasions. Water pH and EC were within ANZG trigger values for ecosystems. TSS varied from approximately 20 to 200mg/L relative to flow.
- Canyon Void water levels and quality are monitored on a 6 monthly basis. Water level and quality is generally consistent since the last CCC meeting.
- Results are for information purposes. Merging of monitoring with Vickery will occur as part of the Vickery Extension Project Water Management Plan.





# **Complaints**

# No complaints received

https://whitehavencoal.com.au/our