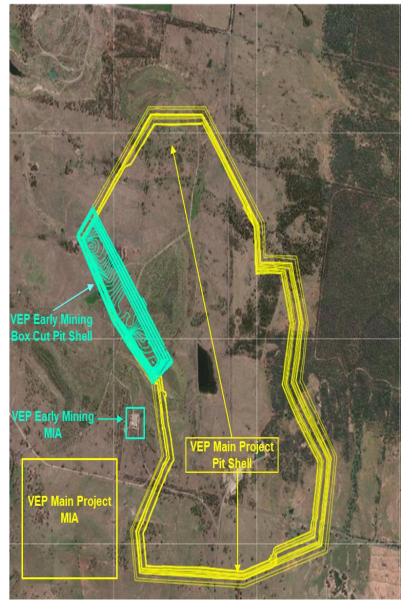

License (EPL) variation for early mining activities.
- Application submitted for amended Water Management Plan and Rehabilitation Strategy for early mining activities.
- Statutory notifications for commencement of mining and mining operator have been completed and submitted to the regulator.
- Both milestone payments have been made to Gunnedah council in Nov 20 and May 23 (\$500k + \$500k).

### Safety:

No safety issues / incidents for this period (April to July 2023).

### **Environmental:**

- No environmental complaints / issues / incidents for this period (April to July 2023).
- Environmental Monitoring Systems for early mining Weather Station, Noise monitoring and Dust monitors is online.

### **Community:**

No complaints / issues / incidents for this period (April to July 2023).





### **Construction:**

- Undertaking an audit and compliance checks for local contractors is nearing completion, in line with the site familiarisation in anticipation of construction commencement in the coming weeks.
- There are a number of tenders out at the moment ranging from temporary offices, various support equipment and civil / earthworks. Approximate value around \$40M.
- Once final approval in place, work will start in the following areas:
  - Survey of site;
  - Sediment and erosion control;
  - Strip topsoil in Mining Infrastructure Area and Build Pad areas;
  - · Cut and Fill MIA, Build Pad and Roads;
  - Gravel and Compact MIA, Build Pad and Roads.



# **Community**

- Donations for April June 2023 over \$385,378.63 spent in the local community.
- Some highlights Narrabri