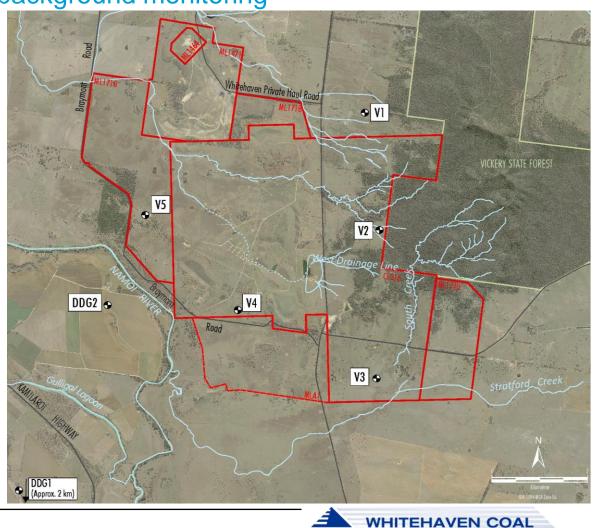

# Whitehaven Vickery Extension Project Community Consultative Committee

**Date:** 3 August 2023, 12 pm – 12:45pm

Location: Whitehaven Gunnedah Office Boardroom and Zoom

| Attendees                                       |                                       |  |  |
|-------------------------------------------------|---------------------------------------|--|--|
| Community Members                               | Whitehaven Coal                       |  |  |
| Keith Blanch (KB) Community Representative      | Megan Martin (MM) Whitehaven Coal     |  |  |
| Grant McIlveen (GM) Community Representative    | Jabin De Keizer (JDK) Whitehaven Coal |  |  |
| Cr Colleen Fuller (CF) - Gunnedah Shire Council | Darren Swain (DS) Whitehaven Coal     |  |  |
|                                                 | Mark Stevens (MS) Whitehaven Coal     |  |  |
|                                                 |                                       |  |  |
| Gunnedah Shire Council                          | Independent Chairperson               |  |  |
| Wade Hudson (WH) - Gunnedah Shire Council       | Professor Roberta Ryan (RR)           |  |  |
| Bhavika Khot (BK) – Gunnedah Shire Council      |                                       |  |  |
|                                                 | Minute taker                          |  |  |
|                                                 | Isa Crossland Stone (ICS)             |  |  |