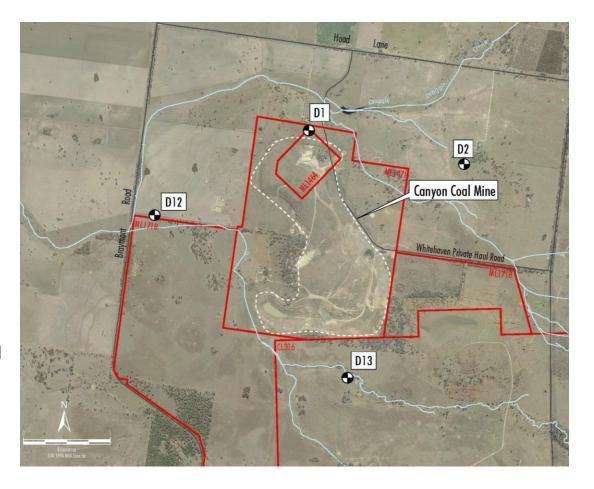

---------------------------------------|------|--|--|
| Site Annual Average                                                 |      |  |  |
| D1                                                                  | 0.68 |  |  |
| D2                                                                  | 0.59 |  |  |
| D12                                                                 | 1.59 |  |  |
| D13                                                                 | 0.34 |  |  |

### Dust emissions are not a result of the development.

- D12 results affected by bird droppings accumulating in the gauge and adjacent farming activity.
- Data is for information purposes. Dust depositional gauge monitoring will be replaced by monitoring under the VEP Air Quality and Greenhouse Gast Management Plan



# **Canyon - Groundwater**

# **Background and Performance Monitoring**

- All sites standing water level monitored approximately every 6 months.
- Sites GW-11 and P-3 have water quality assessed every six months to review temporal trends.
- Groundwater levels have generally remained consistent, except for an increase in level at GW-8, but remains consistent with long-term trends at that site.
- EC and pH were consistent with temporal trends at all sites except P-3 where EC decreased. No oil or grease have been identified in monitoring bores or were below the limit of reporting (<5 mg/L).</li>





# **Canyon - Surface Water**

# **Background and Performance Monitoring**

- On average, the site received 809.8 mm of rain on the last 12 months. The highest rainfall was in September 2022 wi