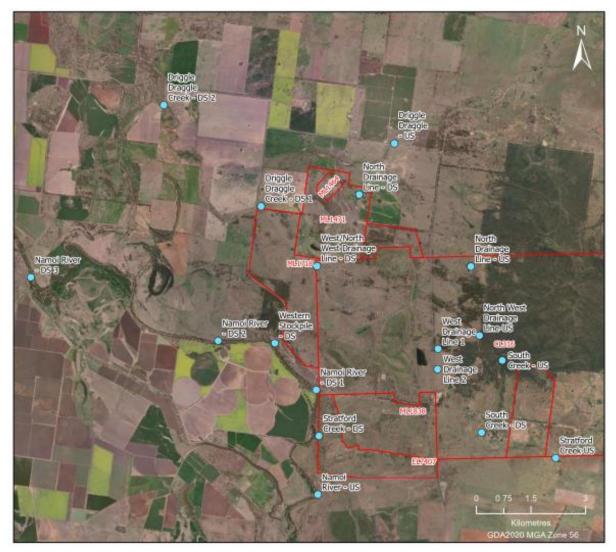

# Whitehaven Vickery Extension Project Community Consultative Committee

**Date:** 3 August 2023, 12 pm – 12:45pm

Location: Whitehaven Gunnedah Office Boardroom and Zoom

| Attendees                                       |                                       |  |  |
|-------------------------------------------------|---------------------------------------|--|--|
| Community Members                               | Whitehaven Coal                       |  |  |
| Keith Blanch (KB) Community Representative      | Megan Martin (MM) Whitehaven Coal     |  |  |
| Grant McIlveen (GM) Community Representative    | Jabin De Keizer (JDK) Whitehaven Coal |  |  |
| Cr Colleen Fuller (CF) - Gunnedah Shire Council | Darren Swain (DS) Whitehaven Coal     |  |  |
|                                                 | Mark Stevens (MS) Whitehaven Coal     |  |  |
|                                                 |                                       |  |  |
| Gunnedah Shire Council                          | Independent Chairperson               |  |  |
| Wade Hudson (WH) - Gunnedah Shire Council       | Professor Roberta Ryan (RR)           |  |  |
| Bhavika Khot (BK) – Gunnedah Shire Council      |                                       |  |  |
|                                                 | Minute taker                          |  |  |
|                                                 | Isa Crossland Stone (ICS)             |  |  |