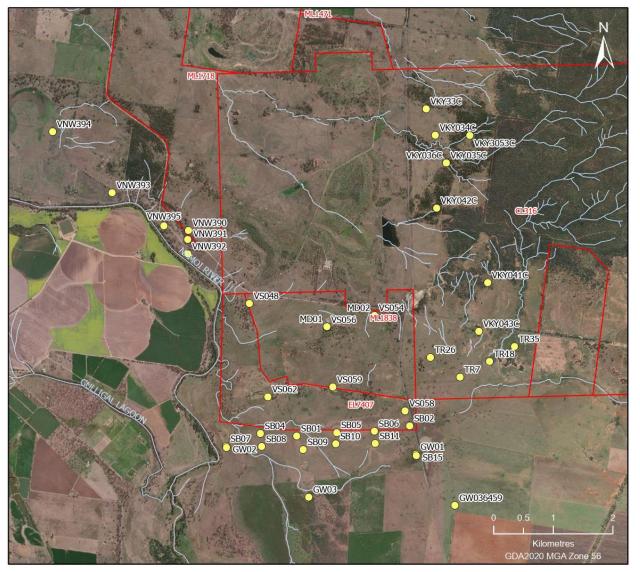

# Whitehaven Vickery Extension Project Community Consultative Committee

**Date:** 3 August 2023, 12 pm – 12:45pm

Location: Whitehaven Gunnedah Office Boardroom and Zoom

| Attendees                                       |                                       |  |  |
|-------------------------------------------------|---------------------------------------|--|--|
| Community Members                               | Whitehaven Coal                       |  |  |
| Keith Blanch (KB) Community Representative      | Megan Martin (MM) Whitehaven Coal     |  |  |
| Grant McIlveen (GM) Community Representative    | Jabin De Keizer (JDK) Whitehaven Coal |  |  |
| Cr Colleen Fuller (CF) - Gunnedah Shire Council | Darren Swain (DS) Whitehaven Coal     |  |  |
|                                                 | Mark Stevens (MS) Whitehaven Coal     |  |  |
|                                                 |                                       |  |  |
| Gunnedah Shire Council                          | Independent Chairperson               |  |  |
| Wade Hudson (WH) - Gunnedah Shire Council       | Professor Roberta Ryan (RR)           |  |  |
| Bhavika Khot (BK) – Gunnedah Shire Council      |                                       |  |  |
|                                                 | Minute taker                          |  |  |
|                                                 | Isa Crossland Stone (ICS)             |  |  |