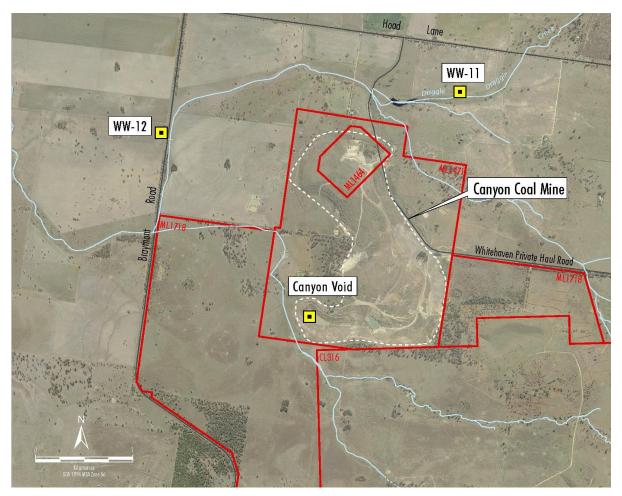

tified in monitoring bores or were below the limit of reporting (<5 mg/L).</li>





# **Canyon - Surface Water**

# **Background and Performance Monitoring**

- On average, the site received 809.8 mm of rain on the last 12 months. The highest rainfall was in September 2022 with 153.4 mm at the site weather station.
- Surface water monitoring undertaken on 7 occasions. Water pH and EC were within ANZG trigger values for ecosystems. TSS varied from approximately 20 to 200mg/L relative to flow.
- Canyon Void water levels and quality are monitored on a 6 monthly basis. Water level and quality is generally consistent since the last CCC meeting.
- Results are for information purposes. Merging of monitoring with Vickery will occur as part of the Vickery Extension Project Water Management Plan.





# **Complaints**

# No complaints received

https://whitehavencoal.com.au/our-business/our-assets/canyon-mine/

# **Contacts**

# **Canyon Mine**

Contact us via our community hotline or email for more information, to provide feedback or to lodge a complaint.



1800 WHAVEN (1800 942 836)



CANYONPROJECT@WHITEHAVENCOAL.COM.AU



# **Vickery - Air Quality**

Depositional Dust monitoring - performance and background monitoring

| Depositional Dust (12-month insoluble matter results in g/m2/month) |                |  |  |
|---------------------------------------------------------------------|----------------|--|--|
| Site                                                                | Annual Average |  |  |
| DG1                                                                 | 0.89