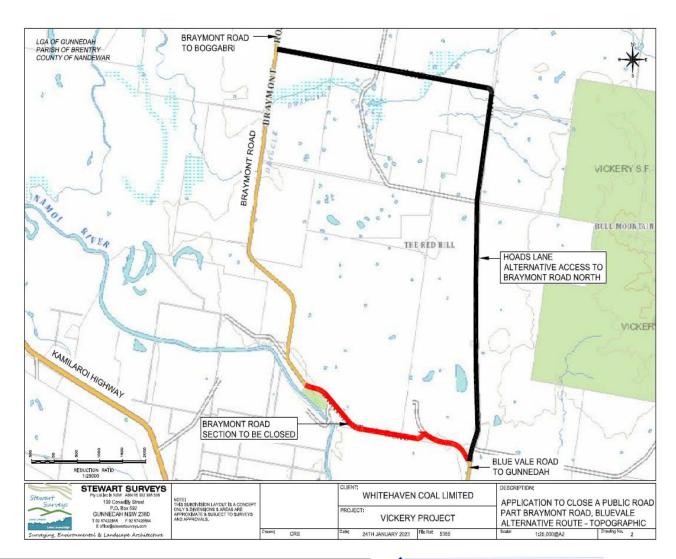

d on 08 May 2023.
- Submission of application for Mining Lease along the rail alignment.
- Closure for a section of Braymont Rd has been supported by Gunnedah council as per the approved Environmental Impact Statement (EIS). Gunnedah Shire Council (GSC) have advertised the proposed closure per standard process, and if no submissions are received will be in a position to finalise the closure.
- Submission of Modification 1 which includes the following:
  - · Disposal of tyres as per all other mines;
  - Extended haulage hours consistent with those proposed for the Tarrawonga Coal Mine;
  - Establishment of a batching plant and storage.

### **Onsite Activities:**

- Geotechnical investigation ongoing.
- · RAP salvage works completed.
- · Removal of redundant electrical services completed.





### Health, Safety, Environment and Community

### **Approvals:**

- · Application submitted from Environmental Protection License (EPL) variation for early mining activities.
- Application submitted for amended Water Management Plan and Rehabilitation Strategy for early mining activities.
- Statutory notifications for commencement of mining and mining operator have been completed and submitted to the regulator.
- Both milestone payments have been made to Gunnedah council in Nov 20 and May 23 (\$500k + \$500k).

### Safety:

No safety issues / incidents for this period (April to July 2023).

### **Environmental:**

- No environmental complaints / issues / incidents for this period (April to July 2023).
- Environmental Monitoring Systems for early mining Weather Station, Noise monitorin